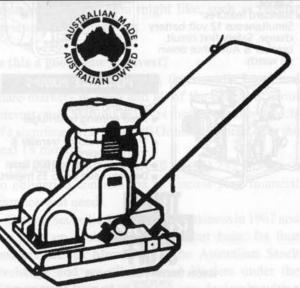

# SNORKEL SL 25 SCISSORLIFT The Papal People Mover!

he recent visit to Australia by the Pope, primarily to perform a beatification ceremony for Mother Mary MacKillop, included a request by the Premier's Department to Snorkel to provide equipment capable of lifting the Pope safely onto a high platform both at the Domain and the following day at Randwick Racecourse for the actual ceremony

The Snorkel SL 25 scissor was perfect for the task and was donated, along with two additional Scissors to be used for camera platforms, by Snorkel for this very special occasion

It is also worth mentioning that for the Pope's visit to Manilla the Philippine Government also requested a Snorkel scissorlift (the SL 20) but in this case the scissorlift was the platform, complete with chair and red carpet!

The Snorkel SL 25 scissor used by the Pope is the safest scissor on the market with new standard equipment that further increases its versatility and stability

The units have a redesigned gate that lifts up for loading 1.2m x 2.4m sheeting on their 385kg capacity platform, swing down low profile guard rails that allow them to pass through low overhead clearance areas and non-marking tyres that eliminate black tread marks on the work floor

The SL 25 is designed for ease of operation with centre pivot steering for tight area maneuverability, a joystick control on a removable control consol and two wheel drive with dual parking brakes

The SL 25 is drivable at its full 9.4m working height and

SL25 (Sydney) Pope's Visit 1995

has three speed shift-on-the-go drive and lift with 25% gradeability

Built in standard safety features include slope sensor interlocks and an automatically activated pothole protection system