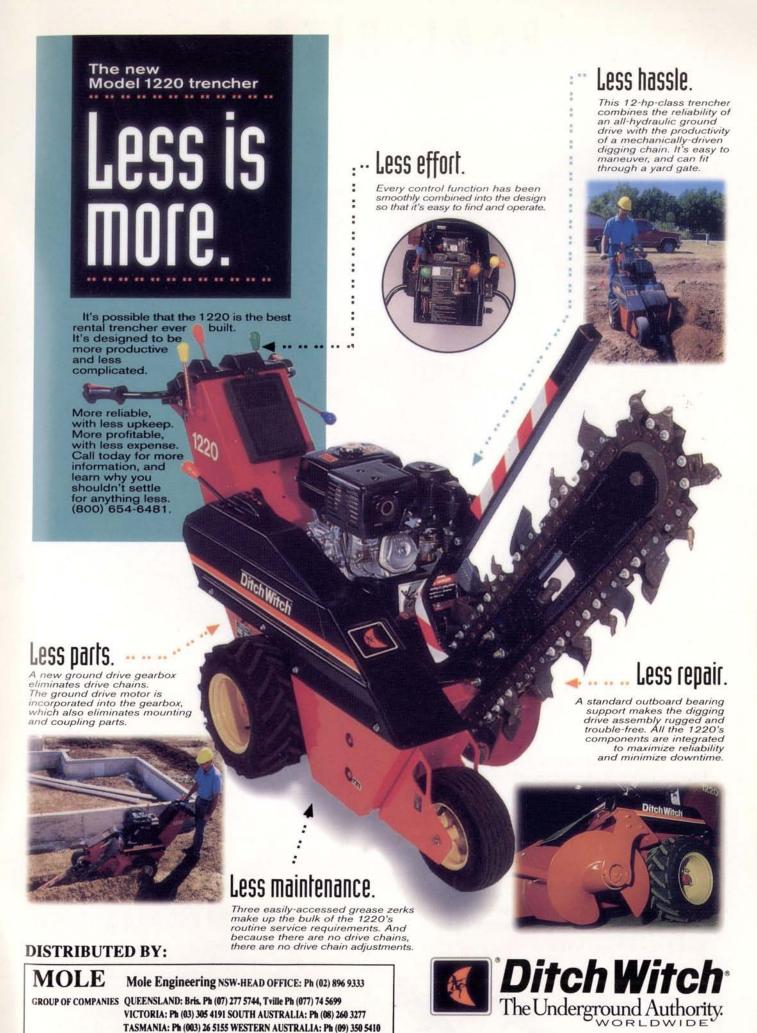

hine that is extremely easy to operate, productive and reliable, and easy to maintain. It has a mechanical-powered digging chain and hydraulic ground drive. Two engine options are available.

Color-coded controls are easy to understand and all are within easy reach of the operator's position. Only three grease zerks require lubrication.

Ditch Witch equipment is manufactured by The Charles Machine Works, Inc., Ditch Witch Worldwide Headquarters, Perry, Oklahoma 73077, U.S.A., or call (405) 336-4402.

#### **DISTRIBUTED BY:**

**MOLE** 

Mole Engineering NSW-HEAD OFFICE: Ph (02) 896 9333

GROUP OF COMPANIES QUEENSLAND: Bris. Ph (07) 277 5744, Tville Ph (077) 74 5699
VICTORIA: Ph (03) 305 4191 SOUTH AUSTRALIA: Ph (08) 260 3277

TASMANIA: Ph (003) 26 5155 WESTERN AUSTRALIA: Ph (09) 350 5410



## REAL BITE!



Every professional knows you can't beat Kango hammers when it comes to breaking and demolition.

And the same is true when it comes to drilling.

Which is why Kango is an undisputed leader in electric hammers in many markets around the world.

Hammers are our business and we build them tough, rugged and reliable.

So whether your breaking or drilling, make sure you get the power of Kango working for you.

And do a good job - better.





#### TOUGHNESS HAS NO SUBSTITUTE "

KANGO CONSTRUCTION TOOLS AUSTRALIA A.C.N. 000 086 708 an operating unit of Atlas Copco Australia Pty Limited 3, Bessemer Street Blacktown NSW 2148 Australia

Blacktown NSW 2148 Australia Fax: (0)2-622 2129 Phone: (0)2-831 1611

A member of the Atlas Copco Group