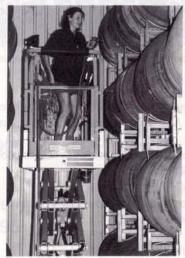

# JLG Commander Electric Sizzor Lift Aids Safe Cellar Work At Nuriootpa

JLG Commander, CM1432
Sizzor Lift work platform is proving to be the ideal solution for safe and easy access to the multi-tiered oak barrel storage of maturing wines at the Minchinbury Cellars of Southcorp Wines at Nuriootpa, SA.

Southcorp Wines Nuriootpa cellar hand, Michelle Burgemeister, working between the barrel rows from the safety and comfort of the JLG Commander CM1432 Sizzor Lift.

The CM 1432 model is able to provide multiple shift operation on a single battery charge and draws its power from four 6 volt, 220 amp hour batteries matched to a highly efficient electrical system. An automatic 25 amp hour battery charger provides quick, reliable charging.