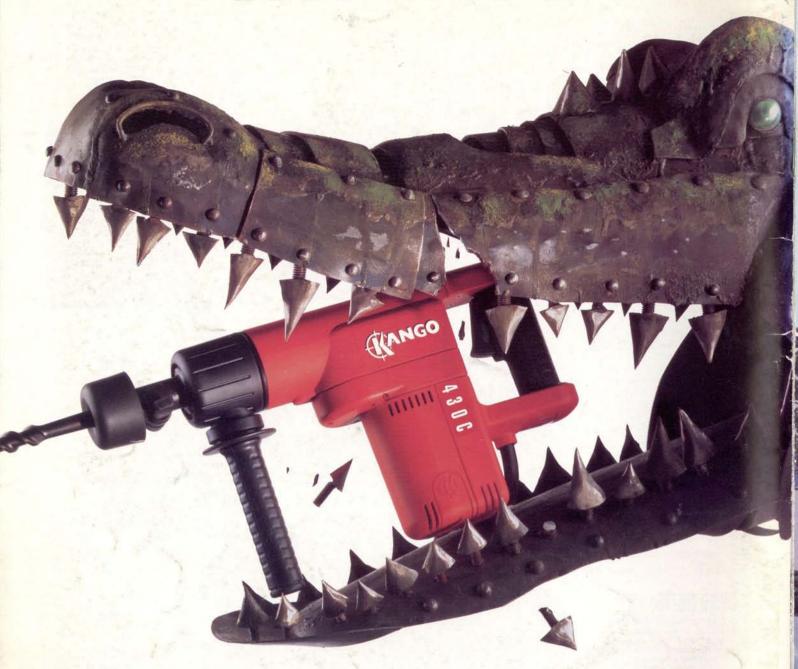

# Revolutionary New Product Released Through Kango Construction Tools

revolutionary saw is to be launched onto the Australian market by Kango Construction Tools Australia.

The saw invented by Kevin Inkster of Arbortech Industries Pty Ltd in Western Australia, was originally known as the Allsaw when it won the BHP Steel award for innovative use of steel in 1993.

The new saw will be manufactured jointly by Arbortech Industries Pty Ltd and Kango (UK) Ltd.

The local content will include the unique blades manufactured from BHP Steel. The Kango saw is a completely new concept in a cutting tool which enables you to cut a smoothly finished square in brick, block walls, sandstone, limestone and wallboard.

The saw minimises over cutting and avoids the need to hand chisel, as well as lessening the worry about dust creation which you would get with conventional type cutters working in confined or enclosed spaces.

The cutting and impacting action of the Kango super saw's two tungsten tipped blades cut deeply and easily up to 270mm and can plunge cut through a double brick wall with significantly less power (and dust) than conventional methods.

The new Kango saw offers many advantages over existing power tools, however, it is the saw's inherent

safety feature that will revolutionise its use in the building and construction industry.

The movement of the two oscillating blades is so small, soft material moves and vibrates with it rather than being cut ensuring the highest level of operator safety.

Mr Steve Joseph, Business Manager for Kango Construction Tools Australia, is enthusiastic about the saw's appeal to a number of markets.

The new Kango saw provides a safer and more effective means of creating openings for doors, windows, air conditioning units and ventilation ducts and as such has the potential to find its way into the tool kit of every contractor and trades person in the building and construction industry, as well as use for many industrial applications.