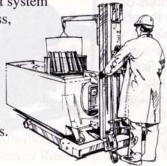

# JLG Commander Electric Sizzor Lift Aids Safe Cellar Work At Nuriootpa

JLG Commander, CM1432
Sizzor Lift work platform is proving to be the ideal solution for safe and easy access to the multi-tiered oak barrel storage of maturing wines at the Minchinbury Cellars of Southcorp Wines at Nuriootpa, SA.

The Minchinbury cellars have over 30,000 oak hogsheads in storage and there is a continual need to access each barrel for topping and to monitor the progress of the maturation. With the hogsheads racked five high, providing a safe access and working area for cellar staff is an important consideration.

The JLG Commander CM 1432 is able to move between the barrel rows at speeds up to 4km per hour while providing a working platform height of up to 4:27 metres (14 feet). The JLG Commander has a width of only 82 cms (32 inches), allowing it to fit easily within the barrel rows and also move through standard door openings.

Southcorp Wines Nuriootpa cellar hand, Michelle Burgemeister, working between the barrel rows from the safety and comfort of the JLG Commander CM1432 Sizzor Lift.

The CM 1432 model is able to provide multiple shift operation on a single battery charge and draws its power from four 6 volt, 220 amp hour batteries matched to a highly efficient electrical system. An automatic 25 amp hour battery charger provides quick, reliable charging.

The JLG Commander series of Sizzor Lifts is designed to be driven with the work platform at its full elevation and offers lift cycles of 14 seconds up and 20 seconds down. All control functions on the platform are within easy reach of the operator while the ground level set offers secondary and emergency control functions. The JLG Commander CM 1432 at Southcorp Nuriootpa is being used on two shifts each day to the great satisfaction of all cellar personnel.