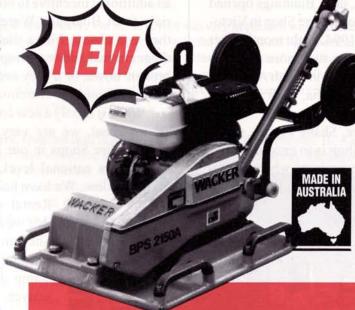

BH 23, as it does worldwide for hundreds of thousands of WACKER VIBRATION RAMMERS.

For further information, please contact your local WACKER branch.

## WACKER AUSTRALIA PTY. LTD.

A.C.N. 004 659 590

913 PRINCES HIGHWAY, SPRINGVALE, VIC. 3171. PH: (03) 547 4033 FAX: (03) 5C2 3371



Besides the illustrated roller RD880 (1.1 ton), WACKER offers the WHK 4080 (1.4 ton) & the WHK 50100 (1.7 ton), plus the pedestrian roller RS800A.



#### **Trench Rollers**

2 models - 4 versions 560mm, 700mm, 820mm and 865mm wide. Remote control available

#### **Vibro Plates**

Available in Small petrol plates (40kg) to large diesel reversible plates (up to 600kg).





Powerful 10kg electric and 5kg pneumatic Hammer Drills.

# The Wacker **BPS 2150A**Paving Compaction Plate is setting the new standard.



# THE COMPACTION SOLUTION FOR PAVING APPLICATIONS

#### Trash Pumps

Available in 2" or 3" petrol or diesel motors.



Rammers 8 models from 30-105kg. Suitable for compaction of all types of soil and asphalt.

#### **Submersible Pumps**

Heavy duty with a capacity of 55000 litres per hour.





Petrol, Diesel and Electric drive units with 3m, 6m and 9m long flexible shafts. Vibrating heads from 25mm to 57mm dia.



**Cutting Saws** 

3 models - BTS 10, BTS 11 and BTS 13. Engine performances of 3.5 to 5kW.

## **WACKER AUSTRALIA PTY. LTD.**

A.C.N. 004 659 590

Victoria: Phone: (03) 9547 4033 Fax: (03) 9562 3371

New South Wales: Phone: (02) 748 0366 Fax: (02) 748 0774 Queensland: Phone: (07) 3208 9577 Fax: (07) 3808 3280 South Australia: Phone: (08) 362 2331 Fax: (08) 362 8469 Western Au