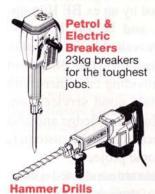

lass H with a resistance to a constant temperature of 1 80°C.

The WACKER two-stroke engine model WM 80 is providing reliable power for the BH 23, as it does worldwide for hundreds of thousands of WACKER VIBRATION RAMMERS.

For further information, please contact your local WACKER branch.

## WACKER AUSTRALIA PTY. LTD.

A.C.N. 004 659 590

913 PRINCES HIGHWAY, SPRINGVALE, VIC. 3171. PH: (03) 547 4033 FAX: (03) 5C2 3371



Besides the illustrated roller RD880 (1.1 ton), WACKER offers the WHK 4080 (1.4 ton) & the WHK 50100 (1.7 ton), plus the pedestrian roller RS800A.



#### **Trench Rollers**

2 models - 4 versions 560mm, 700mm, 820mm and 865mm wide. Remote control available

#### **Vibro Plates**

Available in Small petrol plates (40kg) to large diesel reversible plates (up to 600kg).





Powerful 10kg electric and 5kg pneumatic Hammer Drills.

# The Wacker **BPS 2150A**Paving Compaction Plate is setting the new standard.



# THE COMPACTION SOLUTION FOR PAVING APPLICATIONS

#### Trash Pumps

Available in 2" or 3" petrol or diesel motors.



Rammers 8 models from 30-105kg. Suitable for compaction of all types of soil and asphalt.

#### **Submersible Pumps**

Heavy duty with a capacity of 55000 litres per hour.





Petrol, Diesel and Electric drive units with 3m, 6m and 9m long flexible shafts. Vibrating heads from 25mm to 57mm dia.



**Cutting Saws** 

3 models - BTS 10, BTS 11 and BTS 13. Engine performances of 3.5 to 5kW.

## **WACKER AUSTRALIA PTY. LTD.**

A.C.N. 004 659 590

Victoria: Phone: (03) 9547 4033 Fax: (03) 9562 3371

New South Wales: Phone: (02) 748 0366 F